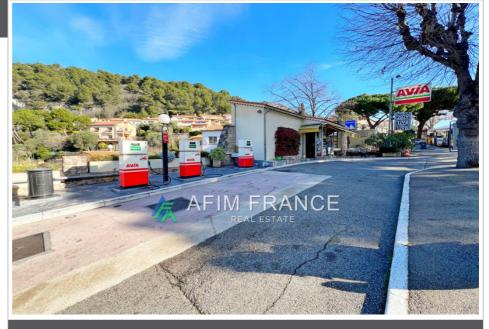

## 3222 Eze

EXCLUSIVE: Sale of business, lease of all businesses, gas station garage. Right in the center of Eze and on the edge of the middle corniche with a lot of traffic, possibility of parking cars on the track in front of the store. Huge car park with 6 underground levels opposite and bus parking. The village of Eze attracts many tourists every year with its botanical garden, its castle, the Fragonard factory, its astrorama and its starred hotel restaurant. Total usable surface area of 225 m<sup>2</sup> consists of a shop of 32 m<sup>2</sup>, a garage of 60 m<sup>2</sup>, a parking lot and a large basement of 132 m<sup>2</sup>. Very low rent! Its prime surface area and location allows for many activities.